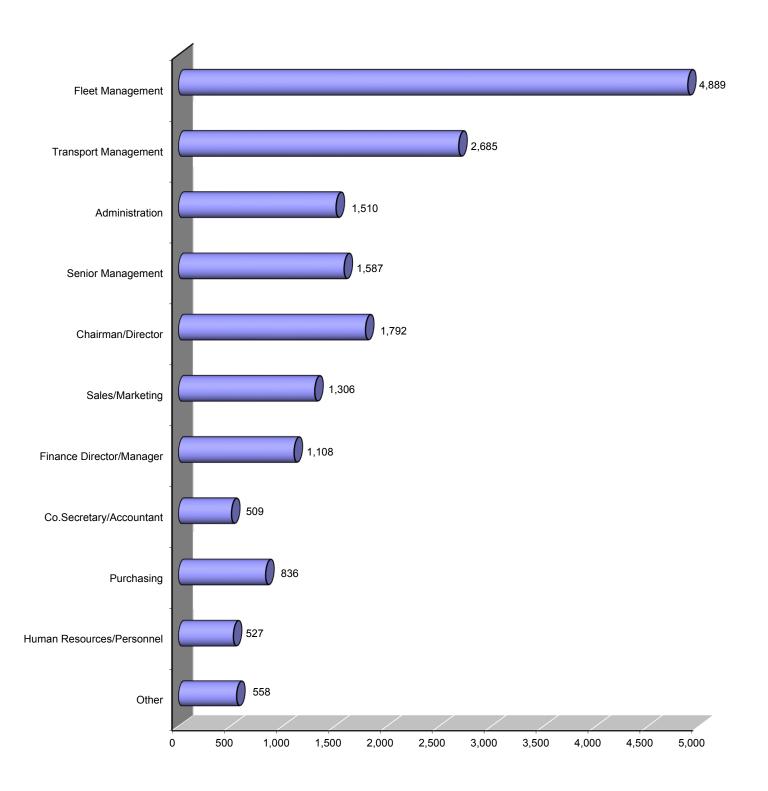

Bauer Media Page 5 of 18 47480360 807897

Certificate for the 26 issues distributed between 1st January 2015 and 31st December 2015

Analysis of the Audit Issue by:

Job Function

|                                 | Print E                                  | Edition                                  | Digital                                  | Edition                                  |                              |                              |        | _                         |
|---------------------------------|------------------------------------------|------------------------------------------|------------------------------------------|------------------------------------------|------------------------------|------------------------------|--------|---------------------------|
| Description                     | Total Free<br>Circulation<br>(Requested) | Total Paid<br>Circulation<br>(Requested) | Total Free<br>Circulation<br>(Requested) | Total Paid<br>Circulation<br>(Requested) | Total of Free<br>Circulation | Total of Paid<br>Circulation | Total  | % of Total<br>Circulation |
| TOTAL                           | 15,800                                   | 136                                      | 1,507                                    |                                          | 17,307                       | 136                          | 17,443 | 100.00                    |
| Not Analysed                    | 10,000                                   | 136                                      | · ·                                      |                                          | 11,001                       | 136                          | 136    | 0.78                      |
| Analysed                        | 15,800                                   |                                          | 1,507                                    |                                          | 17,307                       |                              | 17,307 | 99.22                     |
| <u>,</u>                        | 10,000                                   |                                          | 1,001                                    |                                          | ,                            |                              | ,      |                           |
| Breakdown of Analysed Responses |                                          |                                          |                                          |                                          |                              |                              |        |                           |
| Fleet Management                | 4,450                                    |                                          | 439                                      |                                          | 4,889                        |                              | 4,889  | 28.03                     |
| Transport Management            | 2,449                                    |                                          | 236                                      |                                          | 2,685                        |                              | 2,685  | 15.39                     |
| Administration                  | 1,365                                    |                                          | 145                                      |                                          | 1,510                        |                              | 1,510  | 8.66                      |
| Senior Management               | 1,474                                    |                                          | 113                                      |                                          | 1,587                        |                              | 1,587  | 9.10                      |
| Chairman/Director               | 1,691                                    |                                          | 101                                      |                                          | 1,792                        |                              | 1,792  | 10.27                     |
| Sales/Marketing                 | 1,186                                    |                                          | 120                                      |                                          | 1,306                        |                              | 1,306  | 7.49                      |
| Finance Director/Manager        | 998                                      |                                          | 110                                      |                                          | 1,108                        |                              | 1,108  | 6.35                      |
| Co.Secretary/Accountant         | 446                                      |                                          | 63                                       |                                          | 509                          |                              | 509    | 2.92                      |
| Purchasing                      | 751                                      |                                          | 85                                       |                                          | 836                          |                              | 836    | 4.79                      |
| Human Resources/Personnel       | 468                                      |                                          | 59                                       |                                          | 527                          |                              | 527    | 3.02                      |
| Other                           | 522                                      |                                          | 36                                       |                                          | 558                          |                              | 558    | 3.20                      |
|                                 |                                          |                                          |                                          |                                          |                              |                              |        |                           |
|                                 |                                          |                                          |                                          |                                          |                              |                              |        |                           |
|                                 |                                          |                                          |                                          |                                          |                              |                              |        |                           |
|                                 |                                          |                                          |                                          |                                          |                              |                              |        |                           |
|                                 |                                          |                                          |                                          |                                          |                              |                              |        |                           |
|                                 |                                          |                                          |                                          |                                          |                              |                              |        |                           |
|                                 |                                          |                                          |                                          |                                          |                              |                              |        |                           |
|                                 |                                          |                                          |                                          |                                          |                              |                              |        |                           |
|                                 |                                          |                                          |                                          |                                          |                              |                              |        |                           |
|                                 |                                          |                                          |                                          |                                          |                              |                              |        |                           |
|                                 |                                          |                                          |                                          |                                          |                              |                              |        |                           |
|                                 |                                          |                                          |                                          |                                          |                              |                              |        |                           |
|                                 |                                          |                                          |                                          |                                          |                              |                              |        |                           |
|                                 |                                          |                                          |                                          |                                          |                              |                              |        |                           |
|                                 |                                          |                                          |                                          |                                          |                              |                              |        |                           |
|                                 |                                          |                                          |                                          |                                          |                              |                              |        |                           |
|                                 |                                          |                                          |                                          |                                          |                              |                              |        |                           |
|                                 |                                          |                                          |                                          |                                          |                              |                              |        |                           |
|                                 |                                          |                                          |                                          |                                          |                              |                              |        |                           |
|                                 |                                          |                                          |                                          |                                          |                              |                              |        |                           |
|                                 |                                          |                                          |                                          |                                          |                              |                              |        |                           |
|                                 |                                          |                                          |                                          |                                          |                              |                              |        |                           |
|                                 |                                          |                                          |                                          |                                          |                              |                              |        |                           |
|                                 |                                          |                                          |                                          |                                          |                              |                              |        |                           |
|                                 |                                          |                                          |                                          |                                          |                              |                              |        |                           |
|                                 |                                          |                                          |                                          |                                          |                              |                              |        |                           |
|                                 |                                          |                                          |                                          |                                          |                              |                              |        |                           |
|                                 |                                          |                                          |                                          |                                          |                              |                              |        |                           |
|                                 |                                          |                                          |                                          |                                          |                              |                              |        |                           |