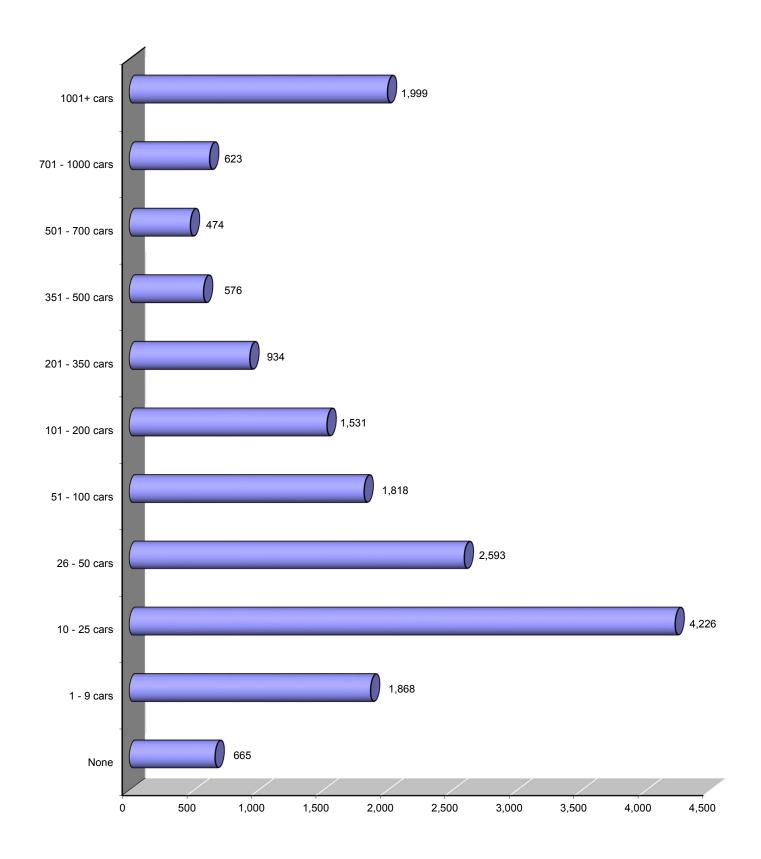

Analysis of the Audit Issue by:

How many cars does your company operate?

|                                 | Print                                    | Edition                                  | Digital                                  | Edition                                  |                              | $\top$                       |        |                           |
|---------------------------------|------------------------------------------|------------------------------------------|------------------------------------------|------------------------------------------|------------------------------|------------------------------|--------|---------------------------|
| Description                     | Total Free<br>Circulation<br>(Requested) | Total Paid<br>Circulation<br>(Requested) | Total Free<br>Circulation<br>(Requested) | Total Paid<br>Circulation<br>(Requested) | Total of Free<br>Circulation | Total of Paid<br>Circulation | Total  | % of Total<br>Circulation |
| TOTAL                           | 15,800                                   | 136                                      | 1,507                                    |                                          | 17,307                       | 136                          | 17,443 | 100.00                    |
| Not Analysed                    |                                          | 136                                      | ·                                        |                                          |                              | 136                          | 136    | 0.78                      |
| Analysed                        | 15,800                                   |                                          | 1,507                                    |                                          | 17,307                       |                              | 17,307 | 99.22                     |
| Breakdown of Analysed Responses |                                          |                                          |                                          |                                          |                              |                              |        |                           |
| 1001+ cars                      | 1,833                                    |                                          | 166                                      |                                          | 1,999                        |                              | 1,999  | 11.46                     |
| 701 - 1000 cars                 | 571                                      |                                          | 52                                       |                                          | 623                          |                              | 623    | 3.57                      |
| 501 - 700 cars                  | 443                                      |                                          | 31                                       |                                          | 474                          |                              | 474    | 2.72                      |
| 351 - 500 cars                  | 522                                      |                                          | 54                                       |                                          | 576                          |                              | 576    | 3.30                      |
| 201 - 350 cars                  | 859                                      |                                          | 75                                       |                                          | 934                          |                              | 934    | 5.35                      |
| 101 - 200 cars                  | 1,415                                    |                                          | 116                                      |                                          | 1,531                        |                              | 1,531  | 8.78                      |
| 51 - 100 cars                   | 1,655                                    |                                          | 163                                      |                                          | 1,818                        |                              | 1,818  | 10.42                     |
| 26 - 50 cars                    | 2,339                                    |                                          | 254                                      |                                          | 2,593                        |                              | 2,593  | 14.87                     |
| 10 - 25 cars                    | 3,870                                    |                                          | 356                                      |                                          | 4,226                        |                              | 4,226  | 24.23                     |
| 1 - 9 cars                      | 1,696                                    |                                          | 172                                      |                                          | 1,868                        |                              | 1,868  | 10.71                     |
| None                            | 597                                      |                                          | 68                                       |                                          | 665                          |                              | 665    | 3.81                      |
|                                 |                                          |                                          |                                          |                                          |                              |                              |        |                           |
|                                 |                                          |                                          |                                          |                                          |                              |                              |        |                           |