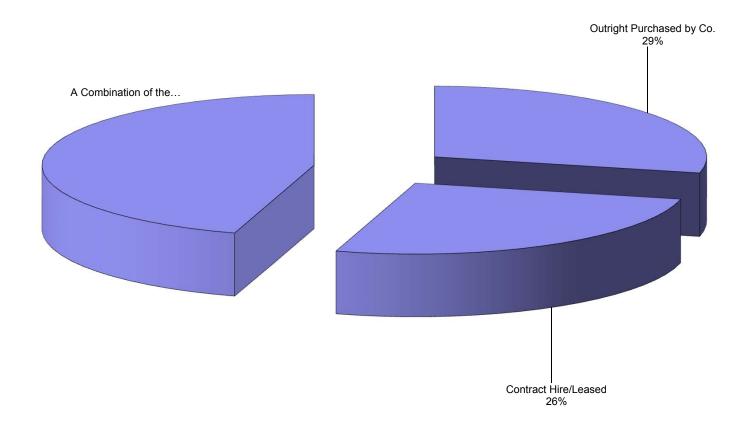

Analysis of the Audit Issue by:

Do you have responsibility for Purchase/Specification and/or Recommendation of the following?

This analysis allows for multiple responses by the addressee.

This is an analysis of 13,378 copies, which represents 76.70% of the distribution of the audit issue