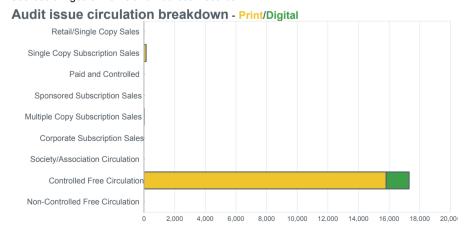

#### **Key information**

Metric type Circulation

**ABC** total

18,934 average (total) 16,307 average (print) 2,627 average (digital)

Period

1 January 2015 to 31 December 2015

No of issues

Market sector Freight/Transport: General Audit issue circulation analysis % of circulation Retail & Single Copy Sales 0% Single Copy Subscription Sales 0.77% Paid and Controlled 0% Sponsored Subscription Sales 0% Multiple Copy Subscription Sales 0.01% 0% Corporate Subscription Sales Society/Association/Organisation Circulation 0% Controlled Free Circulation 99.22%