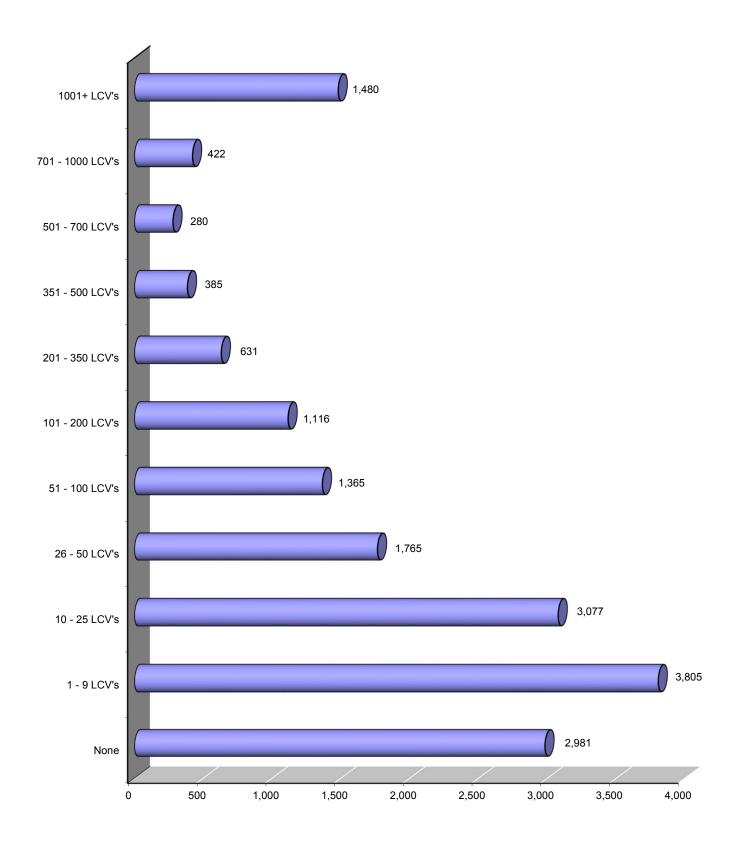

Analysis of the Audit Issue by:

How many LCV's does your company operate?

|                                 | Print                                    | Edition                                  | Digital                                  | Edition                                  | _                            | $\top$                       |        |                           |
|---------------------------------|------------------------------------------|------------------------------------------|------------------------------------------|------------------------------------------|------------------------------|------------------------------|--------|---------------------------|
| Description                     | Total Free<br>Circulation<br>(Requested) | Total Paid<br>Circulation<br>(Requested) | Total Free<br>Circulation<br>(Requested) | Total Paid<br>Circulation<br>(Requested) | Total of Free<br>Circulation | Total of Paid<br>Circulation | Total  | % of Total<br>Circulation |
| TOTAL                           | 15,800                                   | 136                                      | 1,507                                    |                                          | 17,307                       | 136                          | 17,443 | 100.00                    |
| Not Analysed                    |                                          | 136                                      |                                          |                                          |                              | 136                          | 136    | 0.78                      |
| Analysed                        | 15,800                                   |                                          | 1,507                                    |                                          | 17,307                       |                              | 17,307 | 99.22                     |
| Breakdown of Analysed Responses |                                          |                                          |                                          |                                          |                              |                              |        |                           |
| 1001+ LCV's                     | 1,364                                    |                                          | 116                                      |                                          | 1,480                        |                              | 1,480  | 8.48                      |
| 701 - 1000 LCV's                | 393                                      |                                          | 29                                       |                                          | 422                          |                              | 422    | 2.42                      |
| 501 - 700 LCV's                 | 263                                      |                                          | 17                                       |                                          | 280                          |                              | 280    | 1.61                      |
| 351 - 500 LCV's                 | 354                                      |                                          | 31                                       |                                          | 385                          |                              | 385    | 2.21                      |
| 201 - 350 LCV's                 | 589                                      |                                          | 42                                       |                                          | 631                          |                              | 631    | 3.62                      |
| 101 - 200 LCV's                 | 1,022                                    |                                          | 94                                       |                                          | 1,116                        |                              | 1,116  | 6.40                      |
| 51 - 100 LCV's                  | 1,261                                    |                                          | 104                                      |                                          | 1,365                        |                              | 1,365  | 7.83                      |
| 26 - 50 LCV's                   | 1,601                                    |                                          | 164                                      |                                          | 1,765                        |                              | 1,765  | 10.12                     |
| 10 - 25 LCV's                   | 2,810                                    |                                          | 267                                      |                                          | 3,077                        |                              | 3,077  | 17.64                     |
| 1 - 9 LCV's                     | 3,458                                    |                                          | 347                                      |                                          | 3,805                        |                              | 3,805  | 21.81                     |
| None                            | 2,685                                    |                                          | 296                                      |                                          | 2,981                        |                              | 2,981  | 17.09                     |
|                                 |                                          |                                          |                                          |                                          |                              |                              |        |                           |
|                                 |                                          |                                          |                                          |                                          |                              |                              |        |                           |