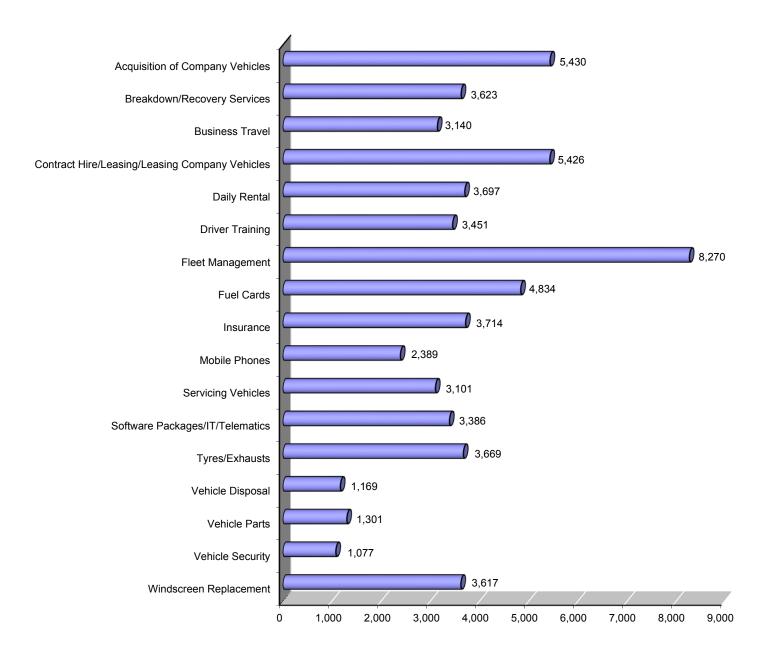

Analysis of the Audit Issue by:

Do you have responsibility for Purchase/Specification and/or Recommendation of the following?

This analysis allows for multiple responses by the addressee.

This is an analysis of 13,378 copies, which represents 76.70% of the distribution of the audit issue