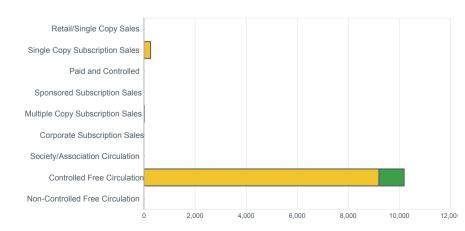

| Audit issue circulation analysis             | % of circulation |
|----------------------------------------------|------------------|
| Retail & Single Copy Sales                   | 0%               |
| Single Copy Subscription Sales               | 2.45%            |
| Paid and Controlled                          | 0%               |
| Sponsored Subscription Sales                 | 0%               |
| Multiple Copy Subscription Sales             | 0.07%            |
| Corporate Subscription Sales                 | 0%               |
| Society/Association/Organisation Circulation | 0%               |
| Controlled Free Circulation                  | 97.48%           |